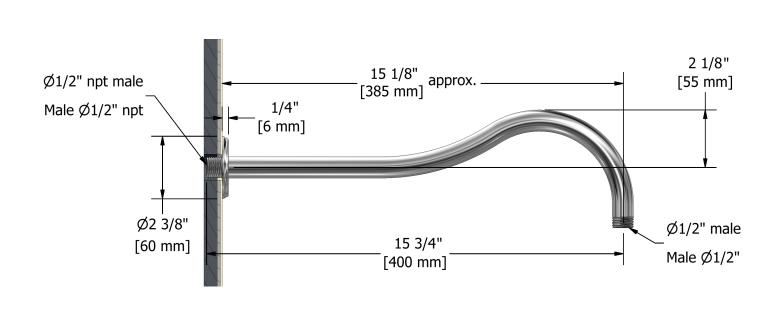

40 cm (16") shower arm **584** 

## **Descriptions**

- <sup>1</sup>/<sub>2</sub>" inlet male NPT
- Round flange